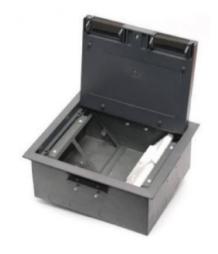

## Service Box SB100EC Access Floor Opening Type

SB100EC floor box integrates power, voice and data in a modularized and easy installation, including poly-carbonate mounting lid with steel base tray, for finish floor height of 100 mm, for 2 compartments.

## **Compartment Plate**

Power Socket:

a. 2 X EC power socket plate. 16A, 250 V

Data Socket:

a. Twin data 86 steel plate for 4 ports

\*\* Combination style and accessories per requirement

- \*\* access panel cut out: 232 mm X 202 mm
- \*\* carpet tile cut size for topping floor box: 210 mm X 146 mm