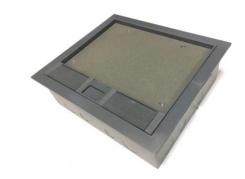

## Service Box SB100EC Access Floor Opening Type

SB100EC floor box integrates power, voice and data in a modularized and easy installation, including poly-carbonate mounting lid with steel base tray, for finish floor height of 100 mm, for 2 compartments.

## The System

Overall Dimension: 250 mm X 220 mm

Height: 100 mm (access floor minimum finish height)

Mounting lid: poly-carbonate lid, reinforced with 3mm galvanized steel

at middle which recess 6.5 mm for topping.