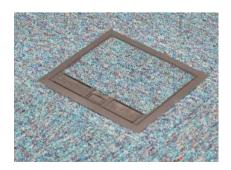

## Service Box SB100EC Access Floor Opening Type

SB100EC floor box integrates power, voice and data in a modularized and easy installation, including poly-carbonate mounting lid with steel base tray, for finish floor height of 100 mm, for 2 compartments.

## The System

Overall Dimension: 250 mm X 220 mm

Height: 100 mm (access floor minimum finish height)

Mounting lid: poly-carbonate lid, reinforced with 3mm galvanized steel

at middle which recess 6.5 mm for topping.