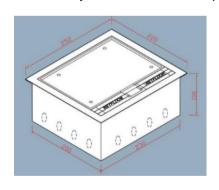

## The System

Overall Dimension: 250 mm X 220 mm

Height: 100 mm (access floor minimum finish height)

Mounting lid: poly-carbonate lid, reinforced with 3mm galvanized steel

at middle which recess 6.5 mm for topping.

Cable Exiting Flap Dimension: 30 mm X 70 mm Box Base Tray Dimension: 230 mm X 200 mm

Box Knockouts Dimension for Each Side: 2 X 20 mm (3/4") and 2 X 26 mm (1")